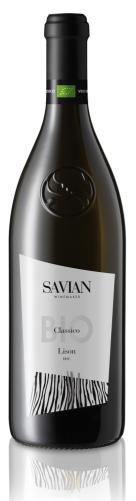

# **Lison Classico Docg Lison**

### **ORGANOLEPTIC CHARACTERISTIC**

The fusion of its characteristic pale yellow colour with soft greenish hues, gives a charming and winning harmony in tones, with a lovely glow.

This wine amazes the sense of smell with its firm, elegant and slightly fruity bouquet, and in the mouth it is soft, velvety, reminiscent of walnut husk.

## **TECHNICAL DATA**

GRAPE 100% Lison Classico

VINEYARDS LOCATION Loncon di Annone Veneto

**SOIL TYPE** clay and limestone

GROWING METHOD Sylvoz

## **FURTHER INFORMATION**

NAME Lison Classico DOCG Lison

ALCOHOL CONTENT 13.00 % volRESIDUAL SUGAR 2.50 g/lSERVING SUGGESTION  $10-12 ^{\circ}\text{C}$ 

AVAILABLE SIZE Bottle of 750 ml